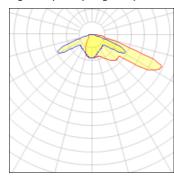

## Light output 1 (integrated)

| Lamp type          | LED      | CCT         | 3000 K |
|--------------------|----------|-------------|--------|
| Nominal lamp power | 75.2 W   | CRI         | 75     |
| Total flux         | 8872 lm  | LOR         | 100%   |
| Luminous efficacy  | 118 lm/W | Total power | 75.2 W |