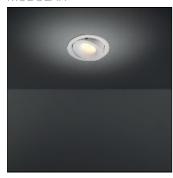

# Product data sheet

SMART CAKE 115 ADJUSTABLE LED GE 4000K MEDIUM BLACK STRUC 12771132

MODULAR

Smart lighting family Smart Cake, Smart Lotis and Smart Kup form a new generation of spotlights which combine technical ingenuity with timeless design. This family's styling is based on our most popular designs. In concrete terms, the fittings consist of a module which can be combined with one of three trims to suit your requirements. The new spotlights can be combined with Smart Mask or Smart surface box to form the perfect solution for any interior. What you get is a LED module with a different finish. The light flows over the edges of the Smart Cake like its bigger sister.

#### Mounting mode

Ceiling recessed