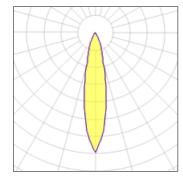

# Product data sheet

SMART CAKE 115 ADJUSTABLE LED GE 4000K MEDIUM BLACK STRUC 12771132

MODULAR







Smart lighting family Smart Cake, Smart Lotis and Smart Kup form a new generation of spotlights which combine technical ingenuity with timeless design. This family's styling is based on our most popular designs. In concrete terms, the fittings consist of a module which can be combined with one of three trims to suit your requirements. The new spotlights can be combined with Smart Mask or Smart surface box to form the perfect solution for any interior. What you get is a LED module with a different finish. The light flows over the edges of the Smart Cake like its bigger sister.

#### Light output 1



| 1 x LED            |         |
|--------------------|---------|
| Nominal lamp power | 13.4 W  |
| Lamp flux          | 1018 lm |
| Luminous efficacy  | 50 lm/W |
| CCT                | 4000 K  |
| CRI                | 90      |

| LOR         | 66%    |
|-------------|--------|
| Total flux  | 672 lm |
| Total power | 13.4 W |
|             |        |



|                          | ١.٨ |
|--------------------------|-----|
| Nominal lamp power 6.2   | ۷۱  |
| Lamp flux 630 l          | m   |
| Luminous efficacy 67 lm/ | W   |
| CCT 4000                 | ŀ   |
| CRI                      | 90  |

| LOR         | 66%    |
|-------------|--------|
| Total flux  | 416 lm |
| Total power | 6.2 W  |
|             |        |



| 1 x LED            |         |
|--------------------|---------