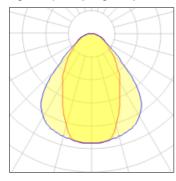

## Light output 1 (integrated)

| Lamp type          | LED     | CCT         | 4000 K |
|--------------------|---------|-------------|--------|
| Nominal lamp power | 33 W    | CRI         | 80     |
| Total flux         | 2350 lm | LOR         | 100%   |
| Luminous efficacy  | 71 lm/W | Total power | 33 W   |