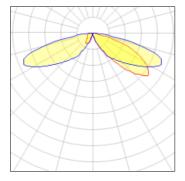

## Light output 1 (integrated)

| Lamp type          | LED      | CCT         | 4000 K |
|--------------------|----------|-------------|--------|
| Nominal lamp power | 21 W     | CRI         | 70     |
| Total flux         | 2800 lm  | LOR         | 100%   |
| Luminous efficacy  | 133 lm/W | Total power | 21 W   |