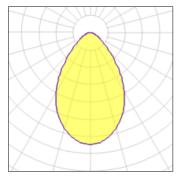

Light output 1

## 1 x Halogen low voltage lamp without reflector

| Nominal lamp power | 40 W   | Socket      | G9     |
|--------------------|--------|-------------|--------|
| Lamp flux          | 460 lm | LOR         | 44%    |
| Luminous efficacy  | 5 lm/W | Total flux  | 203 lm |
| CCT                | 2900 K | Total power | 40 W   |
| CRI                | 95     |             |        |
|                    |        |             |        |