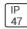

## Product data sheet

PMM MESA
PMM-SA1D-727-U-SL4-HSS







Die-cast aluminum housing and door, Lumens packages ranging from 3,000 - 29,000 lumens, Choice of 13 high-efficiency, patented AccuLED Optics™, Base casting slip fits over a standard 3" O.D. tenon, Wall, single and dual-mount configurations available, 10kV/10vkA surge protection standard, LED fixture features a five-year warranty

## Light output 1 (integrated)



| Lamp type          | LED     | CCT         | 2700 K |
|--------------------|---------|-------------|--------|
| Nominal lamp power | 67 W    | CRI         | 70     |
| Total flux         | 4743 lm | LOR         | 100%   |
| Luminous efficacy  | 71 lm/W | Total power | 67 W   |

Mounting mode

Wall mounted

Shape and measurements

Height: 0.39 in Diameter: 6.00 in

Adjustability

Fixed

Electric

System power: 67 W

Protection