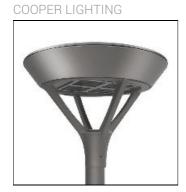

## Product data sheet

PMM MESA
PMM-SA1D-727-U-SL4-HSS

Die-cast aluminum housing and door, Lumens packages ranging from 3,000 - 29,000 lumens, Choice of 13 high-efficiency, patented AccuLED Optics™, Base casting slip fits over a standard 3" O.D. tenon, Wall, single and dual-mount configurations available, 10kV/10vkA surge protection standard, LED fixture features a five-year warranty

Mounting mode

Wall mounted

Shape and measurements

Height: 0.39 in Diameter: 6.00 in

Adjustability

Fixed

Electric

System power: 67 W