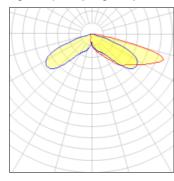

## Light output 1 (integrated)

| Lamp type          | LED     | CCT         | 2700 K |
|--------------------|---------|-------------|--------|
| Nominal lamp power | 67 W    | CRI         | 70     |
| Total flux         | 4743 lm | LOR         | 100%   |
| Luminous efficacy  | 71 lm/W | Total power | 67 W   |