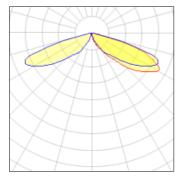

IP 47

Light output 1 (integrated)

| Lamp type          | LED     | CCT         | 2700 K |
|--------------------|---------|-------------|--------|
| Nominal lamp power | 21 W    | CRI         | 80     |
| Total flux         | 1530 lm | LOR         | 100%   |
| Luminous efficacy  | 73 lm/W | Total power | 21 W   |