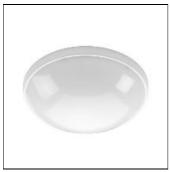

# Product data sheet

ORION MATT WHITE 10W LED 3000K RA>80 5046212110

SG ARMATUREN

approvals A+ CE Materials and finish Housing: Steel Colour: Matt white (RAL 9003) Optics: UV-stabilized polycarbonate Mounting/Connection

#### Mounting mode

Ceiling mounted

# Shape and measurements

Length: 11.85 in Width: 11.85 in Height: 3.43 in

#### Design

Color of housing: White