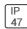

## Product data sheet

LXF/LXT LEXINGTON HID/LED LXF.LXT-PA1-50-740-U-T4W

COOPER LIGHTING







Aluminum housing, top, and base, Greater than 98% life at 60,000 hours ( $40^{\circ}$ C) (LED), Up to 140 lumens per watt, Lumen packages ranging from 2,000 – 11,000 lumens, Self-aligning pole-top fitter fits 2-3/8" and 3" O.D. tenons, Optional NEMA photocontrol receptacle, Five-year warranty (LED)

## Light output 1 (integrated)



| Lamp type          | LED      | CCT         | 4000 K |
|--------------------|----------|-------------|--------|
| Nominal lamp power | 54 W     | CRI         | 70     |
| Total flux         | 6511 lm  | LOR         | 100%   |
| Luminous efficacy  | 121 lm/W | Total power | 54 W   |

Mounting mode

Pole top mounted

Shape and measurements

Height: 0.39 in Diameter: 14.00 in

Adjustability

Fixed

Electric

System power: 54 W

Protection

IP: 47