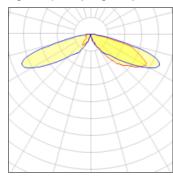

## Light output 1 (integrated)

| Lamp type          | LED      | CCT         | 4000 K |
|--------------------|----------|-------------|--------|
| Nominal lamp power | 54 W     | CRI         | 70     |
| Total flux         | 6511 lm  | LOR         | 100%   |
| Luminous efficacy  | 121 lm/W | Total power | 54 W   |