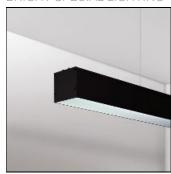

# Product data sheet

NOTUS 1 LINEAR LED 2260MM 830

**BRIGHT SPECIAL LIGHTING** 

Housing: Extruded aluminium Diffuser: Matt opal cover of extruded PMMA Control Gear: Built-in electronic power supply Watt: Max 131.2W Transmittance: 70% IP: 40 IK: 04 • Optional accessories • LED replacement with tools Colors: -10 White -20 Black -90 Anoxal matt

#### Mounting mode

Pendant, Ceiling mounted

#### Shape and measurements

Length: 89.96 in Width: 3.23 in Height: 3.54 in

#### Design

Material impression: Aluminum

Color of housing: Black, White, Anthracite / graphite