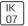

#### Light output 1

| 1 x LED            |
|--------------------|
| Nominal lamp power |
| Lamp flux          |
| Luminous efficacy  |
| CCT                |
| CRI                |

| 7.3 W    |
|----------|
| 950 lm   |
| 130 lm/W |
| 2700 K   |
| 80       |
|          |

| LOR         | 65%    |
|-------------|--------|
| ULOR        | 65%    |
| Total flux  | 618 lm |
| Total power | 7.3 W  |
|             |        |