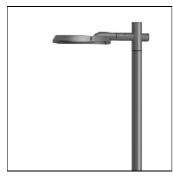

# Product data sheet

RFL540-SE [S65] IP66:LED-36/72W/4K 111-0423

WE-EF

IP66, Class I. IK07. Marine-grade, die-cast aluminium alloy. 5CE superior corrosion protection including PCS hardware. Silicone CCG® Controlled Compression Gasket. Non-reflecting safety glass lens, hinged with safety switch. Integral EC electronic converter in thermally separated compartment. CAD-optimised optics for superior illumination and glare control. OLC® One LED Concept. Factory installed LED circuit board. The luminaire is factory-sealed and does not need to be opened during installation.

# Mounting mode

Pole integrated

#### Shape and measurements

Height: 3.19 in Diameter: 22.44 in Weight: 15 kg