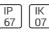

# Product data sheet

SIRIUS 300 - CC WALL WASHER 8033-K-3-550-XX

UNILAMP









A brand new linear light family features various mounting application types including In-ground walk over, wall mounted, wall recessed, suspension and even permanently submersion stage. SIRIUS utilized the latest LED technology from world renowned manufactures with the choices of multiple light distributions. It offered narrow beam, medium beam, wide beam, asymmetric wall washer, wash glazing, bi-symmetric and much more. Thanks to a screw-less, clear and clean-cut design SIRIUS can be installed in most application where a decent architectural expression is required. Diversity types of connecting accessory is available for this linear light family.

#### Light output 1



| I x LED            |
|--------------------|
| Nominal lamp power |
| Lamp flux          |
| Luminous efficacy  |
|