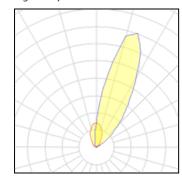

#### Light output 1

| I x LED            |
|--------------------|
| Nominal lamp power |
| Lamp flux          |
| Luminous efficacy  |
| CCT                |
| CRI                |

| 7.1 W    |
|----------|
| 960 lm   |
| 135 lm/W |
| 4000 K   |
| 80       |
|          |

| LOR         |  |
|-------------|--|
| ULOR        |  |
| Total flux  |  |
| Total power |  |

| 70%    |
|--------|
| 69%    |
| 667 lm |

11 W