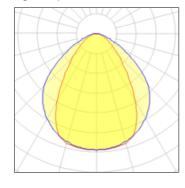

## Light output 1

| 1 x LED            |         |
|--------------------|---------|
| Nominal lamp power | 9 W     |
| Lamp flux          | 966 lm  |
| Luminous efficacy  | 59 lm/W |
| CCT                | 2700 K  |
| CRI                | 90      |

| LOR         | 55%    |
|-------------|--------|
| Total flux  | 534 lm |
| Total power | 9 W    |
|             |        |

Mounting mode

Ceiling mounted

Shape and measurements

Length: 11.02 in Width: 2.95 in Height: 3.94 in