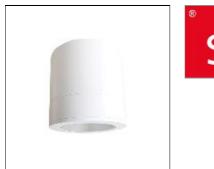

# Product data sheet

RAX SURFACE 200 WHITE 27W 4000K RA>80 8246081872

SG ARMATUREN

Rax 200 Surface is designed for applications with solid ceilings and will reduce lighting costs without compromising the visual quality of indoor environments. The unique reflector design combined with the latest LED technology ensures high efficiency. Light distribution: Direct Light technic LED 27W 4000K Ra>80 SDCM 2 L90/B10 >50,000 hrs at Ta=25°C Control/Dimming On/Off Protection Class I IP20 Energy and approvals A++ CE Materials and finish Housing: Spun aluminium Colour: White Optics: Aluminium Mounting/Connection Surface, Indoor

## Shape and measurements

Length: 8.78 in Width: 8.78 in Height: 9.96 in