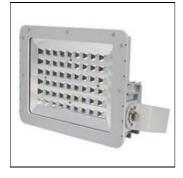

## FMVA3LCYUNV176

FMVA-LED

EATON'S CROUSE HINDS

FMVA-LED Class 1 Div 2 Rated FLOODLIGHT

#### Mounting mode

Pole integrated, Pole top mounted

#### Shape and measurements

Length: 9.00 in Width: 12.00 in Height: 6.00 in

#### Adjustability

Rotatable, Tiltable