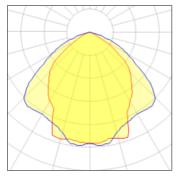

#### Light output 1 (integrated)

| Lamp type          | LED      | CCT         | 5181 K |
|--------------------|----------|-------------|--------|
| Nominal lamp power | 26 W     | CRI         | 86     |
| Total flux         | 3355 lm  | LOR         | 100%   |
| Luminous efficacy  | 129 lm/W | Total power | 26 W   |