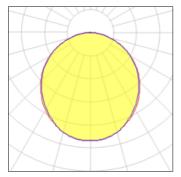

## Light output 1 (integrated)

| Lamp type          | LED     | CCT         | 3000 K |
|--------------------|---------|-------------|--------|
| Nominal lamp power | 33 W    | CRI         | 80     |
| Total flux         | 2100 lm | LOR         | 100%   |
| Luminous efficacy  | 64 lm/W | Total power | 33 W   |