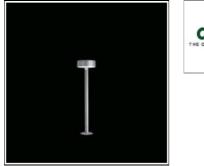

# Product data sheet

VINCENZA LED 10813398 FLOS

• Outdoor LED bollard light (no light pollution) • Configuration: die cast aluminium structure. EN AB-47100 alloy (low copper content). Extruded aluminium stem. • Double layer coating for high resistance to corrosion: The low copper Aluminium alloy is painted with a double coat using powders which are complaint with QUALICOAT standards: a first layer of epoxy powder (with excellent chemical and mechanical resistance) and a second finishing layer of polyester powder (resistant to UV rays and atmospheric agents). The entire painting process of the aluminium fitting starts from components which have been sand-blasted in advance to make the surface more porous and increase the adherence of the paint. Ares effects alkaline and acid washing to clean the surfaces completely, then rinses with demineralised water to remove any residue particles, subsequently a chemical conversion treatment is done to protect against rusting. • Plastic sandblasted diffuser, neoprene gaskets.

#### Mounting mode

Standing / Bollard

#### Shape and measurements

Height: 1.57 in Diameter: 4.72 in