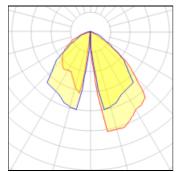

## Light output 1 (integrated)

Lamp type Nominal lamp power Total flux Luminous efficacy

LED 7.9 W 185 lm 23 lm/W CCT

CRI

LOR

3000 K Total power

80

100%