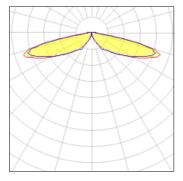

## Light output 1 (integrated)

| Lamp type          | LED      | CCT         | 4000 K |
|--------------------|----------|-------------|--------|
| Nominal lamp power | 40 W     | CRI         | 70     |
| Total flux         | 5168 lm  | LOR         | 100%   |
| Luminous efficacy  | 129 lm/W | ULOR        | 2%     |
|                    |          | Total power | 40 W   |
|                    |          |             |        |