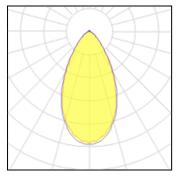

## Light output 1

# 1 x LED

IP 66

| Nominal lamp power | 185 W    | LOR         | 94%      |
|--------------------|----------|-------------|----------|
| Lamp flux          | 26400 lm | Total flux  | 24771 lm |
| Luminous efficacy  | 125 lm/W | Total power | 198.65 W |
| CCT                | 4948 K   |             |          |
| CRI                | 99       |             |          |
|                    |          |             |          |