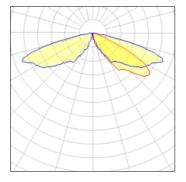

## Light output 1 (integrated)

| Lamp type          | LED     | CCT         | 3000 K |
|--------------------|---------|-------------|--------|
| Nominal lamp power | 40 W    | CRI         | 70     |
| Total flux         | 3841 lm | LOR         | 100%   |
| Luminous efficacy  | 96 lm/W | Total power | 40 W   |