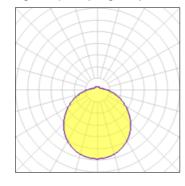

## Light output 1 (integrated)

| Lamp type          | LED      | CCT         | 4000 K |
|--------------------|----------|-------------|--------|
| Nominal lamp power | 19 W     | CRI         | 80     |
| Total flux         | 2100 lm  | LOR         | 100%   |
| Luminous efficacy  | 111 lm/W | ULOR        | 10%    |
|                    |          | Total power | 19 W   |