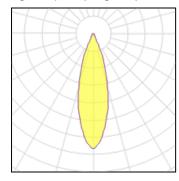

## Light output 1 (integrated)

| Lamp type          | LED     | CCT         | 3000 K |
|--------------------|---------|-------------|--------|
| Nominal lamp power | 8 W     | CRI         | 90     |
| Total flux         | 550 lm  | LOR         | 100%   |
| Luminous efficacy  | 69 lm/W | Total power | 8 W    |