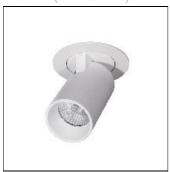

## Product data sheet

UNI-BRIGHT LA VILLA ASCOT 8W - WW LVRA830W

PROLED (MBN GMBH)

Recessed luminaire with extendable, cylindrical module that can be placed in various positions. High-quality matt white or black finish.

Mounting mode

Ceiling recessed

Shape and measurements

Height: 6.69 in Diameter: 2.76 in Weight: 0.29 kg

Adjustability

Rotatable, Tiltable

Electric

System power: 8 W Appliance Class: III