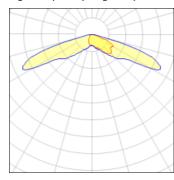

## Light output 1 (integrated)

| Lamp type          | LED      | CCT         | 3000 K |
|--------------------|----------|-------------|--------|
| Nominal lamp power | 97.2 W   | CRI         | 75     |
| Total flux         | 12018 lm | LOR         | 100%   |
| Luminous efficacy  | 124 lm/W | Total power | 97.2 W |