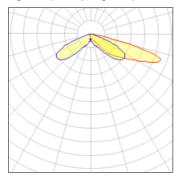

## Light output 1 (integrated)

| Lamp type          | LED     | CCT         | 2700 K |
|--------------------|---------|-------------|--------|
| Nominal lamp power | 85 W    | CRI         | 70     |
| Total flux         | 6238 lm | LOR         | 100%   |
| Luminous efficacy  | 73 lm/W | Total power | 85 W   |