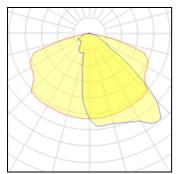

#### Light output 2

| 1 x LED            |          |             |         |
|--------------------|----------|-------------|---------|
| Nominal lamp power | 72 W     | LOR         | 73%     |
| Lamp flux          | 8400 lm  | Total flux  | 6099 lm |
| Luminous efficacy  | 117 lm/W | Total power | 80 W    |
| CCT                | 2700 K   |             |         |
| CRI                | 80       |             |         |
|                    |          |             |         |