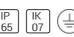

## Product data sheet

MAXIFRANCO 971414

**FLOS** 







Outdoor luminaire for installation on wall or on pole. Configuration: die-cast aluminium structure. EN AB-47100 (low copper content) Double layer coating for high resistance to corrosion: The low copper Aluminium alloy is painted with a double coat using powders which are complaint with QUALICOAT standards: a first layer of epoxy powder (with excellent chemical and mechanical resistance) and a second finishing layer of polyester powder (resistant to UV rays and atmospheric agents). The entire painting process of the aluminium fitting starts from components which have been sand-blasted in advance to make the surface more porous and increase the adherence of the paint. Ares effects alkaline and acid washing to clean the surfaces completely, then rinses with demineralised water to remove an