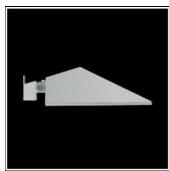

## Product data sheet

MAXIFRANCO 971414

**FLOS** 

Outdoor luminaire for installation on wall or on pole. Configuration: die-cast aluminium structure. EN AB-47100 (low copper content) Double layer coating for high resistance to corrosion: The low copper Aluminium alloy is painted with a double coat using powders which are complaint with QUALICOAT standards: a first layer of epoxy powder (with excellent chemical and mechanical resistance) and a second finishing layer of polyester powder (resistant to UV rays and atmospheric agents). The entire painting process of the aluminium fitting starts from components which have been sand-blasted in advance to make the surface more porous and increase the adherence of the paint. Ares effects alkaline and acid washing to clean the surfaces completely, then rinses with demineralised water to remove any residue particles, subsequently a chemical conversion treatment is done to protect against rusting. Pure aluminium optics, tempered extra-clear glass diffuser, silicone gaskets. The luminaire is equipped with a graduated stainless steel fixing plate allowing a precise installation on the wall.

Mounting mode

Wall mounted

Shape and measurements

Length: 11.42 in Width: 5.91 in Height: 15.75 in

Adjustability

Tiltable

Electric

System power: 300 W Appliance Class: I