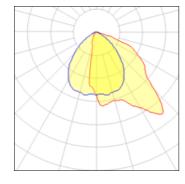

## 1 x Halogen low voltage lamp without reflector

| Nominal lamp power | 300 W   | Socket      | R7S     |
|--------------------|---------|-------------|---------|
| Lamp flux          | 5000 lm | LOR         | 59%     |
| Luminous efficacy  | 10 lm/W | Total flux  | 2934 lm |
| CCT                | 3000 K  | Total power | 300 W   |
| CBI                | 100     |             |         |