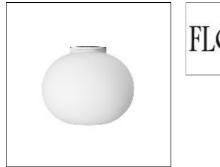

# Product data sheet

GLO-BALL C/W ZERO F3335009

FLOS

Wall or ceiling lamp providing diffused light. Diffuser consisting of an externally acidetched, hand blown, flashed opaline glass and a die-cast aluminum threaded ring nut with alodine plating finish. 30% fiberglass reinforced injectionmolded polyamide base. Gray painted, die-cast aluminum diffuser support.

# Shape and measurements

Length: 7.48 in Width: 7.48 in Height: 6.30 in