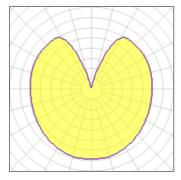

## 1 x Halogen low voltage lamp without reflector

| Nominal lamp power | 60 W    | Socket      | E27    |
|--------------------|---------|-------------|--------|
| Lamp flux          | 790 lm  | LOR         | 72%    |
| Luminous efficacy  | 10 lm/W | ULOR        | 34%    |
| CCT                | 2821 K  | Total flux  | 571 lm |
| CRI                | 99      | Total power | 60 W   |
|                    |         |             |        |