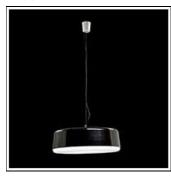

## GRETA PENDANT FIRE 11073142

FLOS

• Outdoor/indoor floor lamp. Outdoor/indoor pendant fitting • Pendant lamp configuration: white sandblasted polyethylene emitting unit with turned and painted aluminium cover, turned aluminium painted canopy. Adjustable suspension wire (standard 3m)

Mounting mode

Pendant

Shape and measurements

Height: 6.30 in Diameter: 26.18 in

Adjustability

Height adjustable

Electric

System power: 69 W Appliance Class: I