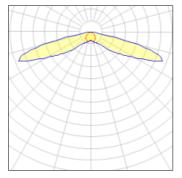

## Light output 1 (integrated)

| Lamp type          | LED      | CCT         | 4000 K  |
|--------------------|----------|-------------|---------|
| Nominal lamp power | 150.5 W  | CRI         | 70      |
| Total flux         | 14387 lm | LOR         | 100%    |
| Luminous efficacy  | 96 lm/W  | Total power | 150.5 W |