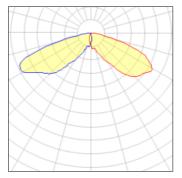

## Light output 1 (integrated)

| Lamp type          | LED      | CCT         | 5000 K |
|--------------------|----------|-------------|--------|
| Nominal lamp power | 129 W    | CRI         | 70     |
| Total flux         | 11309 lm | LOR         | 100%   |
| Luminous efficacy  | 88 lm/W  | Total power | 129 W  |