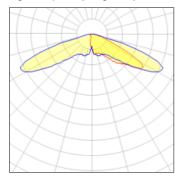

## Light output 1 (integrated)

| Lamp type          | LED     | CCT         | 4000 K |
|--------------------|---------|-------------|--------|
| Nominal lamp power | 85 W    | CRI         | 70     |
| Total flux         | 8180 lm | LOR         | 100%   |
| Luminous efficacy  | 96 lm/W | Total power | 85 W   |