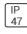

## Product data sheet

RV RIDGEVIEW LED LDRV-5MQ-F03-E

**COOPER LIGHTING** 







One-piece, die-cast aluminum housing can be pole or wall-mounted, Optical design creates consistent distribution and scalability, Choice of 12 high-efficiency, patented AccuLED Optics™, Standard in 4000K (+/- 275K) CCT and nominal 70 CRI, Suitable for operation in -40°C to 40°C ambient environments, 120-277V 50/60Hz, 347V 60Hz or 480V 60Hz operation, Proprietary circuit module withstands 10kV of transient line surge, Optional battery pack and bi-level switching, Five-year warranty

## Light output 1 (integrated)



| Lamp type          | LED     | CCT         | 3000 K |
|--------------------|---------|-------------|--------|
| Nominal lamp power | 78.3 W  | CRI         | 75     |
| Total flux         | 7696 lm | LOR         | 100%   |
| Luminous efficacy  | 98 lm/W | Total power | 78.3 W