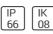

## Product data sheet

SELISE MAXI SEMH44KG

WHITECROFT







IP66 LED surface mounted floodlight with die cast aluminium body, glass visor and asymmetric distribution. Electronic control gear to operate 4000K light engines producing between 9732 - 36009 lumens. Adjustable wall mounting bracket included - as Whitecroft Lighting SELISE MAXI

## Light output 1 (integrated)



| Lamp type          | LED      | CCT         | 4000 K |
|--------------------|----------|-------------|--------|
| Nominal lamp power | 378 W    | CRI         | 70     |
| Total flux         | 35999 lm | LOR         | 100%   |
| Luminous efficacy  | 95 lm/W  | Total power | 378 W  |

Mounting mode

Wall mounted

Shape and measurements

Length: 10.24 in Width: 17.72 in Height: 2.36 in

Adjustability

Free

Electric

System power: 378 W

Protection

IP: 66 IK: 08