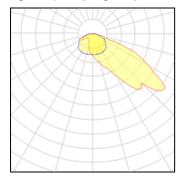

## Product data sheet

SELISE MAXI SEMH44KG

WHITECROFT

IP66 LED surface mounted floodlight with die cast aluminium body, glass visor and asymmetric distribution. Electronic control gear to operate 4000K light engines producing between 9732 - 36009 lumens. Adjustable wall mounting bracket included - as Whitecroft Lighting SELISE MAXI