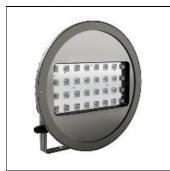

## Product data sheet

SELISE MAXI SEMH44KG

WHITECROFT

IP66 LED surface mounted floodlight with die cast aluminium body, glass visor and asymmetric distribution. Electronic control gear to operate 4000K light engines producing between 9732 - 36009 lumens. Adjustable wall mounting bracket included - as Whitecroft Lighting SELISE MAXI

Mounting mode

Wall mounted

Shape and measurements

Length: 10.24 in Width: 17.72 in Height: 2.36 in

Adjustability

Free

Electric

System power: 378 W