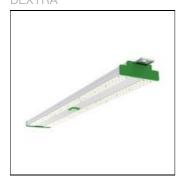

# Product data sheet

VRT3 L295 HR VERTECO3 DEXTRA

Verteco 3 - IP20 Industrial Luminaire with high rack optics. Steel body white powder coated paint finish and green polycarbonate end caps. Mounting to lighting trunking using standard 20mm brass bush and locknut assembly. Side entry panel mount with female power feed plug supplied. Options: E3 - Emergency control gear (1044 lumens output) ST3 - Emergency Selftest AT3 - Emergency Autotest R18H - Reacta 18, Daylight and Presence Detection Sensor, Narrow Lens R18W - Reacta 18, Daylight and Presence Detection Sensor, Wireless Version, Narrow Lens R18WRF - Reacta 18, Daylight and Presence Detection Sensor, Wireless Version, Wireless Version, Wireless Version, Wide Lens

## Shape and measurements

Length: 61.42 in Width: 3.94 in Height: 3.74 in