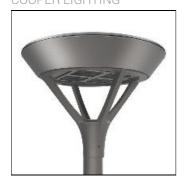

## Product data sheet

PMM MESA PMM-SA1A-750-U-T4W COOPER LIGHTING

Die-cast aluminum housing and door, Lumens packages ranging from 3,000 - 29,000 lumens, Choice of 13 high-efficiency, patented AccuLED Optics™, Base casting slip fits over a standard 3" O.D. tenon, Wall, single and dual-mount configurations available, 10kV/10vkA surge protection standard, LED fixture features a five-year warranty