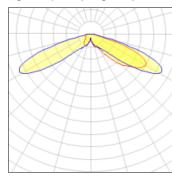

## Light output 1 (integrated)

| Lamp type          | LED      | CCT         | 5000 K |
|--------------------|----------|-------------|--------|
| Nominal lamp power | 34 W     | CRI         | 70     |
| Total flux         | 4097 lm  | LOR         | 100%   |
| Luminous efficacy  | 120 lm/W | Total power | 34 W   |