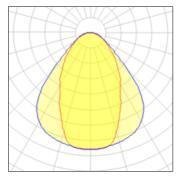

#### Light output 1 (integrated)

| Lamp type          | LED     | CCT         | 3000 K |
|--------------------|---------|-------------|--------|
| Nominal lamp power | 41 W    | CRI         | 80     |
| Total flux         | 2500 lm | LOR         | 100%   |
| Luminous efficacy  | 61 lm/W | Total power | 41 W   |