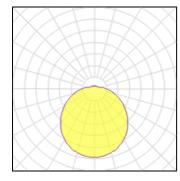

## Light output 1 (integrated)

| Lamp type          | LED      | CCT         | 3000 K |
|--------------------|----------|-------------|--------|
| Nominal lamp power | 10 W     | CRI         | 80     |
| Total flux         | 1100 lm  | LOR         | 100%   |
| Luminous efficacy  | 110 lm/W | ULOR        | 12%    |
|                    |          | Total power | 10 W   |