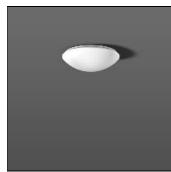

## Product data sheet

FLAT POLYMERO 311626.002.8.76

RZB

Series: FLAT POLYMERO Decorative round surface-mounted luminaire. Base: metal, powder-coated. Diffuser made of plastic (polycarbonate), opal, shockproof. Diffuser fastening: patented push system. Suitable for ceiling mounting, wall (surface). Colour: white Diameter: 300 mm Height: 100 mm Lamp: LED Socket: without socket Colour temperature: 3000K Colour rendering index (CRI): 80 System power: 10 W Rated luminous flux: 1100 lm Luminous efficiency: 110 lm/W Control gear: Converter, dimmable, DALI Protection class: I Type of protection: IP 40

Mounting mode

Ceiling mounted

Shape and measurements

Height: 3.94 in Diameter: 11.81 in

Adjustability

Fixed

Electric

System power: 10 W