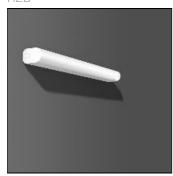

## Product data sheet

RT 44 451172.002

RZB

Series: RT44 Type of Protection: IP 44 Protection Class: I Voltage: 220 - 240 V / 50 - 60 Hz "Base: aluminium, powder-coated; end caps: plastic; diffuser:" plastic, opal, with safety socket. Available Colours: pure white (RAL 9010) Type of Installation: Ceiling mounting, Wall (surface)

Dimensions: L 677, B 55, H 87 Lamp: LED Life time: 50000 h (L70/B10) Colour Temperature: 3000K Socket 1: without socket Operating Mode

Lamp 1: Regulated power supply Safety Marks: F-mark Impact Protection: IK03 (0,35 Joule) Luminaire flux LED: 900Im System power: 10W

Mounting mode

Wall mounted

Shape and measurements

Length: 2.17 in Width: 26.65 in Height: 3.43 in

Adjustability

Fixed

Design

Color of housing: White