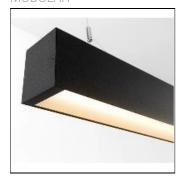

## Product data sheet

SLD75 PMMA COVER LED 3000K + LENS 80° 9X55600X+93550116

MODULAR

A new era of LED dedicated linear lighting. Our well renowned SL75 lighting cove has been redeveloped and is now LED dedicated. SLD75 is a completely customizable solution, guaranteeing the perfect size for your setting. The LED module, combined with different lenses, prismatic poly or PMMA poly grants you the perfect solution for office lighting with a low UGR. SLD75 equipped with standard poly is perfect for general lighting and is even offered in standard preset dimming in order to guarantee you a longer life cycle. Continuous line constructed with several modules of 280mm length Attention: Minimum 2 modules in profile