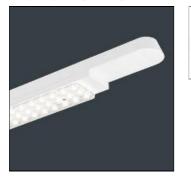

## Product data sheet

ZIPLINE NARROW LED - 41W - SMARTSCAN - 4000K ZP16418

THORLUX LIGHTING

The Zipline is a self-contained pre-wired trunking and LED lighting system offering unparalleled flexibility in terms of lighting layout and scheme design. The Zipline combines architectural impact, longevity and supreme efficiency (128.6 LL/CW) providing the lighting designer with the perfect lighting solution for many building-wide applications. With five luminaire power options, broad, narrow and double asymmetric light distributions and a variety of accessories the Zipline is a truly versatile suspended or surface mounted lighting system.

Pendant

Shape and measurements

Length: 58.86 in Width: 2.60 in Height: 2.48 in