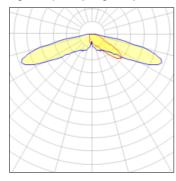

## Light output 1 (integrated)

| Lamp type          | LED      | CCT         | 3000 K |
|--------------------|----------|-------------|--------|
| Nominal lamp power | 113 W    | CRI         | 70     |
| Total flux         | 11161 lm | LOR         | 100%   |
| Luminous efficacy  | 99 lm/W  | Total power | 113 W  |