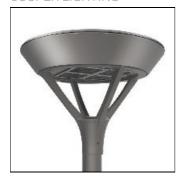

## Product data sheet

PMM MESA PMM-SA2C-730-U-SL2 COOPER LIGHTING

Die-cast aluminum housing and door, Lumens packages ranging from 3,000 - 29,000 lumens, Choice of 13 high-efficiency, patented AccuLED Optics™, Base casting slip fits over a standard 3" O.D. tenon, Wall, single and dual-mount configurations available, 10kV/10vkA surge protection standard, LED fixture features a five-year warranty