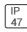

## Product data sheet

PMM MESA PMM-SA2C-730-U-SL2 COOPER LIGHTING







Die-cast aluminum housing and door, Lumens packages ranging from 3,000 - 29,000 lumens, Choice of 13 high-efficiency, patented AccuLED Optics™, Base casting slip fits over a standard 3" O.D. tenon, Wall, single and dual-mount configurations available, 10kV/10vkA surge protection standard, LED fixture features a five-year warranty

## Light output 1 (integrated)



| Lamp type          | LED      | CCT         | 3000 K |
|--------------------|----------|-------------|--------|
| Nominal lamp power | 113 W    | CRI         | 70     |
| Total flux         | 11161 lm | LOR         | 100%   |
| Luminous efficacy  | 99 lm/W  | Total power | 113 W  |

Mounting mode

Wall mounted

Shape and measurements

Height: 0.39 in Diameter: 6.00 in

Adjustability

Fixed

Electric

System power: 113 W

Prot