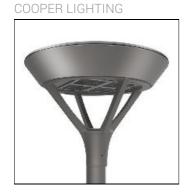

## Product data sheet

MSA MESA LED MSA-SA4A-760-U-SL4

Die-cast aluminum housing and door, Lumens packages ranging from 3,000 - 29,000 lumens, Choice of 13 high-efficiency, patented AccuLED Optics™, Base casting slip fits over a standard 3" O.D. tenon, Wall, single and dual-mount configurations available, 10kV/10vkA surge protection standard, LED fixture features a five-year warranty