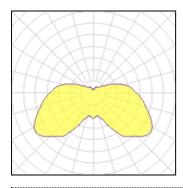

## Light output 1

| 1 x High pressure mercury | vapour lamp |
|---------------------------|-------------|
| Nominal lamp power        | 125 W       |
| Lamp flux                 | 6800 lm     |
| Luminous efficacy         | 29 lm/W     |
| CCT                       | 3400 k      |
|                           |             |

| LOR         | 59%     |
|-------------|---------|
| ULOR        | 15%     |
| Total flux  | 4023 lm |
| Total power | 137 W   |
|             |         |

| 1 x High pressure mercury vapour lamp |         |             |         |  |  |  |  |
|---------------------------------------|---------|-------------|---------|--|--|--|--|
| Nominal lamp power                    | 80 W    | LOR         | 59%     |  |  |  |  |
| Lamp flux                             | 4000 lm | ULOR        | 15%     |  |  |  |  |
| Luminous efficacy                     | 27 lm/W | Total flux  | 2367 lm |  |  |  |  |
| CCT                                   | 3400 K  | Total power | 89 W    |  |  |  |  |
| CRI                                   | 54      |             |         |  |  |  |  |