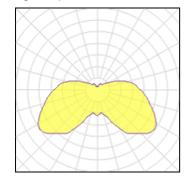

## Light output 1

| 1 x High pressure mercury | vapour lamp |
|---------------------------|-------------|
| Nominal lamp power        | 125 W       |
| Lamp flux                 | 6800 lm     |
| Luminous efficacy         | 29 lm/W     |
| CCT                       | 3400 k      |
|                           |             |

| LOR         | 59%     |
|-------------|---------|
| ULOR        | 15%     |
| Total flux  | 4023 lm |
| Total power | 137 W   |
|             |         |

| 1 x High pressure mercury vapour lamp |         |             |         |  |  |  |  |
|---------------------------------------|---------|-------------|---------|--|--|--|--|
| Nominal lamp power                    | 80 W    | LOR         | 59%     |  |  |  |  |
| Lamp flux                             | 4000 lm | ULOR        | 15%     |  |  |  |  |
| Luminous efficacy                     | 27 lm/W | Total flux  | 2367 lm |  |  |  |  |
| CCT                                   | 3400 K  | Total power | 89 W    |  |  |  |  |
| CRI                                   | 54      |             |         |  |  |  |  |