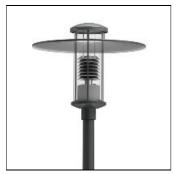

## Product data sheet

RICHARD V 9.889.3162.00

LEIPZIGER LEUCHTEN

CRI

Mounting height approx. 4.00 m - 5.00 m, for medium light requirements. - Impact-resistant clear polycarbonate cylinder, UV-stabilized - Mirror lamellae for light guidance and glare limitation made of premium highest grade aluminium, burnished and anodized - Large aluminium reflector, inside finished in special white paint for max. light reflection - Aluminium cover, painted - Unit carrier made of corrosion-resistant cast aluminium, painted - All electrical components are arranged on a block - Connection with adapter jack -Available in any RAL or DB colour without surcharge -Order pole, dia. 76 mm, separately Voltage: 230V 50Hz Protected to: IP 55 Protection class: I/II Made to DIN VDE 0711 Luminaires generally compensatet

Mounting mode

Pole top mounted

Shape and measurements

Height: 24.21 in Diameter: 9.84 in Electric

System power: 89-137 W

Protection

IP: 55