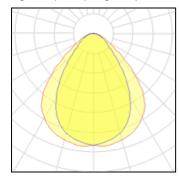

## Light output 1 (integrated)

| Lamp type          | LED      | CCT         | 4000 K |
|--------------------|----------|-------------|--------|
| Nominal lamp power | 31.4 W   | CRI         | 80     |
| Total flux         | 4104 lm  | LOR         | 100%   |
| Luminous efficacy  | 131 lm/W | Total power | 31.4 W |