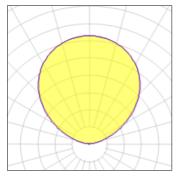

# Light output 1 (integrated)

| Lamp type          | LED      | CCT         | 4000 K |
|--------------------|----------|-------------|--------|
| Nominal lamp power | 67 W     | CRI         | 80     |
| Total flux         | 8236 lm  | LOR         | 100%   |
| Luminous efficacy  | 123 lm/W | ULOR        | 100%   |
|                    |          | Total power | 67 W   |