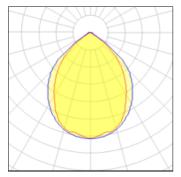

# Light output 2 (integrated)

| Lamp type          | LED     | CCT         | 4000 K |
|--------------------|---------|-------------|--------|
| Nominal lamp power | 82 W    | CRI         | 80     |
| Total flux         | 5108 lm | LOR         | 100%   |
| Luminous efficacy  | 62 lm/W | Total power | 82 W   |