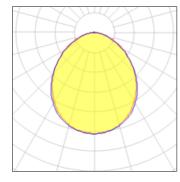

## 1 x Fluorescent lamp tubular T5

| Nominal lamp power | 21 W    | Socket      | G5      |
|--------------------|---------|-------------|---------|
| Lamp flux          | 2100 lm | LOR         | 49%     |
| Luminous efficacy  | 49 lm/W | Total flux  | 1032 lm |
| CCT                | 4000 K  | Total power | 21 W    |
| CRI                | 79      |             |         |