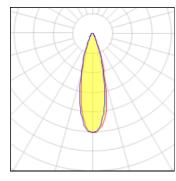

# Light output 1 (integrated)

| Lamp type          | LED      | CCT         | 4032 K |
|--------------------|----------|-------------|--------|
| Nominal lamp power | 29.2 W   | CRI         | 80     |
| Total flux         | 3100 lm  | LOR         | 100%   |
| Luminous efficacy  | 106 lm/W | Total power | 29.2 W |