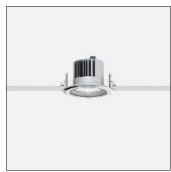

# Product data sheet

NIKON 3 RECESSED EXTERIOR DOWNLIGHTS NI-80521-M-W40

LIGMAN

- Lamp LED - CRI Ra > 80 - MacAdam Ellipse 3 SDCM - Colour 3000K , 4000K - Life time L90B10 Ta 25° 200,000, 300,000 - Life time L80B10 Ta 50° 490,000, > 500,000 - Die-cast aluminium housing pre-treated before powder coating ensuring high corrosion resistance - 6 mm thick front ring is available in stainless steel or aluminium - Single cable entry - Stainless steel fasteners in grade 316 - Durable silicone rubber gasket - Clear toughened glass - Include control gear for NIKON 5, NIKON 6 - Remote driver is included for NIKON 1, NIKON 2,NIKON 3, NIKON 4 - Remote IP box is included for NIKON 1, NIKON 2,NIKON 3, NIKON 4

### Mounting mode

Ceiling recessed

### Shape and measurements

Height: 3.46 in Diameter: 4.72 in Weight: 0.5 kg

# Adjustability

Fixed

#### Design

Color of housing: Black, White, Silver gray