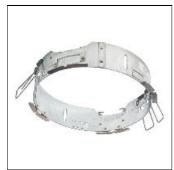

Mounting mode

Ceiling recessed

Shape and measurements

Height: 0.39 in Diameter: 8.00 in

Adjustability

Fixed

Electric

System power: 10.2 W