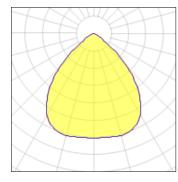

## Light output 1 (integrated)

| Lamp type          | LED      | CCT         | 3500 K |
|--------------------|----------|-------------|--------|
| Nominal lamp power | 10.2 W   | CRI         | 90     |
| Total flux         | 1086 lm  | LOR         | 100%   |
| Luminous efficacy  | 106 lm/W | Total power | 10.2 W |