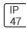

## Product data sheet

PMM MESA PMM-SA2D-740-U-SL2 COOPER LIGHTING







Die-cast aluminum housing and door, Lumens packages ranging from 3,000 - 29,000 lumens, Choice of 13 high-efficiency, patented AccuLED Optics™, Base casting slip fits over a standard 3" O.D. tenon, Wall, single and dual-mount configurations available, 10kV/10vkA surge protection standard, LED fixture features a five-year warranty

## Light output 1 (integrated)



| Lamp type          | LED      | CCT         | 4000 K |
|--------------------|----------|-------------|--------|
| Nominal lamp power | 129 W    | CRI         | 70     |
| Total flux         | 13399 lm | LOR         | 100%   |
| Luminous efficacy  | 104 lm/W | Total power | 129 W  |

Mounting mode

Wall mounted

Shape and measurements

Height: 0.39 in Diameter: 6.00 in

Adjustability

Fixed

Electric

System power: 129 W

Prot