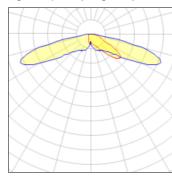

## Light output 1 (integrated)

| Lamp type          | LED      | CCT         | 4000 K |
|--------------------|----------|-------------|--------|
| Nominal lamp power | 129 W    | CRI         | 70     |
| Total flux         | 13399 lm | LOR         | 100%   |
| Luminous efficacy  | 104 lm/W | Total power | 129 W  |