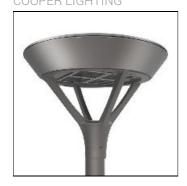

## Product data sheet

PMM MESA PMM-SA2D-740-U-SL2 COOPER LIGHTING

Die-cast aluminum housing and door, Lumens packages ranging from 3,000 - 29,000 lumens, Choice of 13 high-efficiency, patented AccuLED Optics™, Base casting slip fits over a standard 3" O.D. tenon, Wall, single and dual-mount configurations available, 10kV/10vkA surge protection standard, LED fixture features a five-year warranty